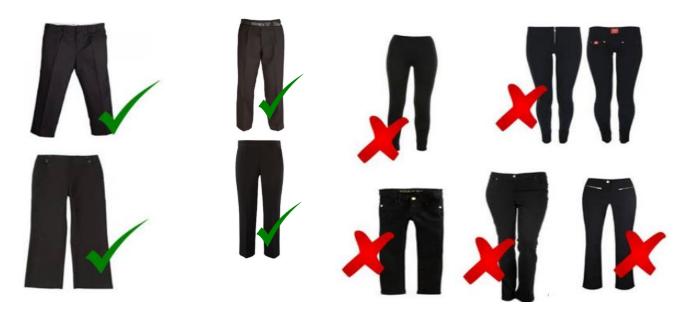

ogo                  | Optional Item   | Available from Monkhouse    |
| Trainers             | Any colour                             | Compulsory Item | Available from any high     |
|                      |                                        |                 | street retailer             |
| Football Boots &     | Any colour                             | Compulsory Item | Available from any high     |
| Shin Pads            |                                        |                 | street retailer             |

<sup>\*</sup> Girls can choose whether to wear the skort or shorts, it is not a requirement to purchase both items.

NB: The school uniform is changing in September 2023, see Addendum for details.

# **Acceptability Check**

Acceptable and unacceptable trouser examples:



## Acceptable and unacceptable skirt examples:



# Acceptable and unacceptable shoe examples:



#### **School Uniform Grant**

Pupils from low-income families (using free school meals eligibility) transferring to secondary education in September (i.e. into Year7) from Primary to Secondary school are entitled to support with their uniform costs, this is administered by the school.

The grant is paid as a contribution toward the cost of your child's school uniform. Successful applications will be issued with a voucher that can be redeemed at Monkhouse Schoolwear, 99 Northgate Street, Gloucester, GL1 2AA (stockist of our school uniform). The voucher may be used to buy any item of clothing that is on your child's compulsory uniform list.

The grant is a one off payment and does not have to