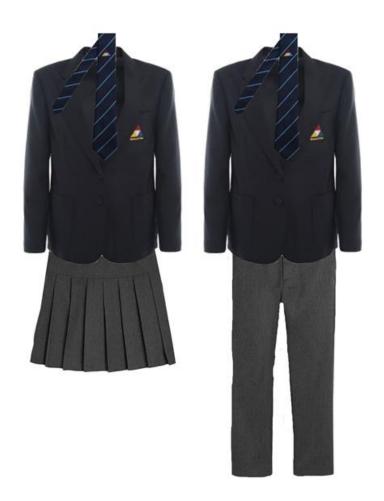

## **Girls Uniform**

| Blazer          | Navy, plain style with school badge.                                                                                                                                             | Compulsory<br>Item | Available from Monkhouse                |
|-----------------|----------------------------------------------------------------------------------------------------------------------------------------------------------------------------------|--------------------|-----------------------------------------|
| Tie             | Navy with House Colour Stripe. You will be notified which house your child is in after their induction days.                                                                     | Compulsory<br>Item | Available from Monkhouse                |
| Shirt           | White, with sleeves, conventional collar. Shirt to be worn tucked in to trousers/skirt.                                                                                          | Compulsory<br>Item | Available from any high street retailer |
| Trousers/Skirt  | Navy, plain style and appropriate length for school. Trousers should be ankle length and not cropped. Denim Jeans, ski pants, leggings and tracksuit bottoms are not acceptable. | Compulsory<br>Item | Available from any high street retailer |
| Jumper/Cardigan | All students are expected to wear blazers but in winter, in addition where the need may arise for a jumper/cardigan, it must be plain navy with a 'V' neck and school logo.      | Optional Item      | Available from Monkhouse                |
| Socks/Tights    | Black or Navy socks/tights.                                                                                                                                                      | Compulsory<br>Item | Available from any high street retailer |
| Shoes           | Black, sensible for school wear with heels no higher than 5cm. Trainers are not permitted.                                                                                       | Compulsory<br>Item | Available from any high street retailer |