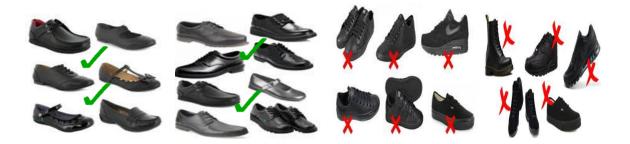

y colour                             | Compulsory Item | Available from any high     |
|                      |                                        |                 | street retailer             |
| Football Boots &     | Any colour                             | Compulsory Item | Available from any high     |
| Shin Pads            |                                        |                 | street retailer             |

<sup>\*</sup> Girls can choose whether to wear the skort or shorts, it is not a requirement to purchase both items.

NB: The school uniform is changing in September 2023, see Addendum for details.

# **Acceptability Check**

Acceptable and unacceptable trouser examples:



## Acceptable and unacceptable skirt examples:



# Acceptable and unacceptable shoe examples:



#### **School Uniform Grant**

Pupils from low-income families (using free school meals eligibility) transferring to secondary education in September (i.e. into Year7) from Primary to Secondary school are entitled to support with their uniform costs, this is administered by the school.

The grant is paid as a contribution toward the cost of your child's school uniform. Successful applications will be issued with a voucher that can be redeemed at Monkhouse Schoolwear, 99 Northgate Street, Gloucester, GL1 2AA (stockist of our school uniform). The voucher may be used to buy any item of clothing that is on your child's compulsory uniform list.

The grant is a one off payment and does not have to be paid back. However, if it is found that a grant has been claimed fraudulently then we will req