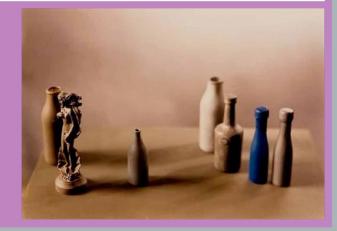

## Harold Ross / Jan Groover

Related Themes: - Still Life - studio shooting - painting with light - perfection/detail Related photographers: Kim Kauffman - Olivia Parker - Karl Blossfeld