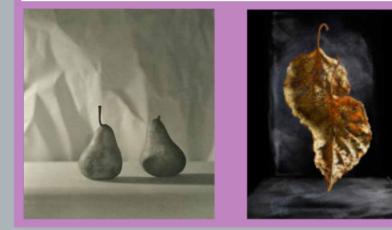

## Harold Ross / Jan Groover

Related Themes: - Still Life - studio shooting - painting with light - perfection/detail Related photographers: Kim Kauffman - Olivia Parker - Karl Blossfeld