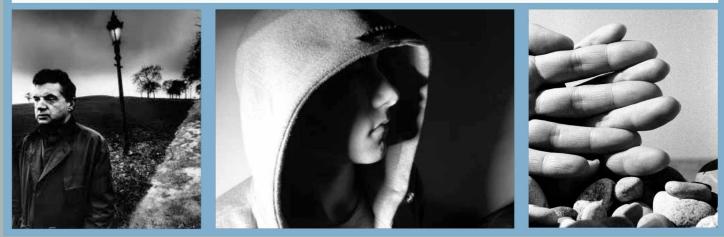

## Bill Brandt

Related Themes: Monochrome - tonal contrasts - urban decay Related photographers: Berenice Abbott - Cartier-Bresson - Jaromir Funke - Anton Bragaglia