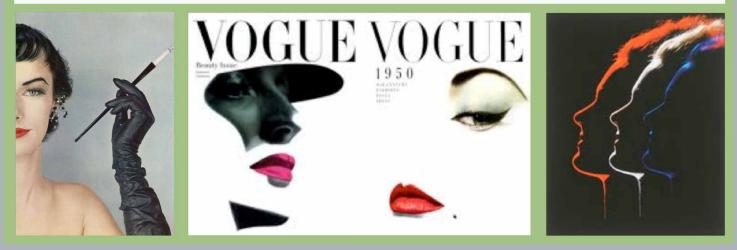

## Erwin Blumenfeld - Vogue Photographer

Related Themes: - Fashion - montage - surrealism / manipulation Related photographers: Cecil Beaton - Man Ray - Dahle-Wolfe - Tal Givony